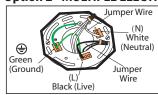

### **Option 2 - MULTIPLE ELECTRICAL BOX WIRES**

For multiple black (live) & white (neutral) wires joined in the electrical box (house wiring), attach a single "black" and "white" Jumper Wire before connecting. Strip 7mm from a 6" Jumper Wires (AWG 12-24) supplied. Then connect (push) wires into correct inserts.