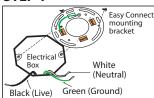

### INSTALL EASY CONNECT MOUNTING BRACKET: **STEP 1**

Attach easy connect mounting bracket to electrical box with electrical box screws (not included).

## **STEP 2 - Option 1**

Connect (push) electrical wires from electric box (house wiring) into correct inserts. Black (Live), White (Neutral), Green (Ground)