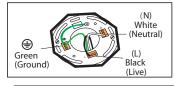

### CONNECT LIGHT FIXTURE **STEP 3**

Connect (push) electrical wires from fixture into correct inserts. Black (live), White (neutral), Green (ground)