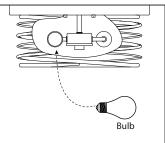

### STEP 5 - Note: Refer to the style of assembly that matches the style of your fixture.

### Style#2

Install specified bulb type and wattage (not included).

Imported By: CANARM LTD., 2157 Parkedale Ave., Brockville, Ontario, K6V 5V6, Tel: (613) 342-5424, Fax: (800) 263-4598