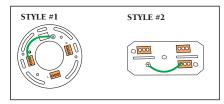

### STEP 5 - Note: Refer to the style of assembly that matches the style of your fixture.

#### Style#1

Remove spinner nut from socket. Position shade on lamp and secure with spinner nut. Install specified bulb type and wattage.

### Style#2

Install specified bulb type and wattage (not included).

Imported By: CANARM LTD., 2157 Parkedale Ave., Brockville, Ontario, K6V 5V6, Tel: (613) 342-5424, Fax: (800) 263-4598