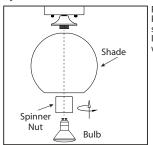

### STEP 5 - Note: Refer to the style of assembly that matches the style of your fixture.

#### Style#1

Remove spinner nut from socket. Position shade on lamp and secure with spinner nut. Install specified bulb type and wattage.