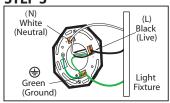

## **STEP 2 - Option 1**

Connect (push) electrical wires from electric box (house wiring) into correct inserts. Black (Live), White (Neutral), Green (Ground)

### **Option 2 - MULTIPLE ELECTRICAL BOX WIRES**

For multiple black (live) & white (neutral) wires joined in the electrical box (house wiring), attach a single "black" and "white" Jumper Wire before connecting. Strip 7mm from a 6" Jumper Wires (AWG 12-24) supplied. Then connect (push) wires into correct inserts.

### CONNECT LIGHT FIXTURE **STEP 3**

Connect (push) electrical wires from fixture into correct inserts. Black (live), White (neutral), Green (ground)