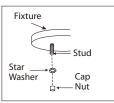

#### STEP 4

Tuck electrical wires into outlet box and position fixture over studs on mounting bracket assembly. Secure fixture in place with star washer(s) and cap nut(s).