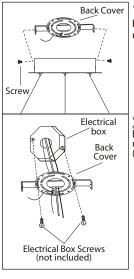

#### **INSTALLATION:**

- 1 Remove the mounting bracket from the fixture by unscrewing the 2 screws.
- $\mathbb{Z}_{\circ}$  Mount the mounting bracket to electrical box using electrical box screws (not included).

 $\mathbb{S}_{ullet}$  Connect the ground wires (bare copper or green) from your fixture to the ground wire (bare copper or green) or ground screw in the electrical box. Attach the black wire from the light fixture to the black wire in the electrical box. Attach the white wire from the light fixture to the white wire in the electrical box.