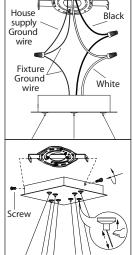

 $\mathbb{S}_{ullet}$  Connect the ground wires (bare copper or green) from your fixture to the ground wire (bare copper or green) or ground screw in the electrical box. Attach the black wire from the light fixture to the black wire in the electrical box. Attach the white wire from the light fixture to the white wire in the electrical box.

#### NOTE: Do not disconnect any pre-wired connections.

- 4. Once connections of wires are completed, carefully tuck wires and wire nuts into the electrical box making sure no bare wire (on the black and white) is visible at the wire nuts.
- 5. Attached fixture to mounting bracket by tightening the 2 screws.
- 6்。Adjust the height of the fixture by pushing the button.