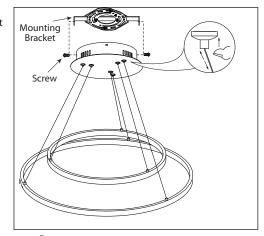

NOTE: Product may not look exactly as shown in figures.

Mounting

Bracket

#### **INSTALLATION:**

**. 18**000

00000

- 1. Mount the mounting bracket to electrical box using electrical box screws (not included).
- 2. Connect the ground wires (bare copper or green) from your fixture to the ground wire (bare copper or green) or ground screw in the electrical box. Connect the black wire from the fixture to the black wire in the electrical box and connect the white wire from the fixture to the white wire in the electrical box.

- 4. Attached fixture to mounting bracket by tightening the 2 screws.
- 5. Adjust the height of the fixture by pushing the button.

Tel: (613) 342-5424, Fax: (800) 263-4598