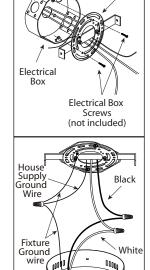

### **SAFETY PRECAUTIONS:**

- 1. TURN OFF ELECTRICAL POWER BEFORE STARTING INSTALLATION OF LIGHT FIXTURE.
- 2. THIS PRODUCT MUST BE INSTALLED IN ACCORDANCE WITH THE APPLICABLE INSTALLATION CODE BY A PERSON FAMILIAR WITH THE CONSTRUCTION AND OPERATION OF THE PRODUCT AND THE HAZARDS INVOLVED.
- 3. CONNECT THE GROUND WIRES (BARE COPPER OR GREEN) FROM YOUR FIXTURE TO THE GROUND WIRE (BARE COPPER OR GREEN) OR GROUND SCREW IN THE ELECTRICAL BOX.
- 4.TO CLEAN THE FIXTURE, TURN OFF THE POWER, WAIT FOR IT TO COOL, AND WIPE THE FIXTURE WITH A CLEAN, SOFT CLOTH.

#### **INSTALLATION:**

**. 18**000

00000

- 1. Mount the mounting bracket to electrical box using electrical box screws (not included).
- 2. Connect the ground wires (bare copper or green) from your fixture to the ground wire (bare copper or green) or ground screw in the electrical box. Connect the black wire from the fixture to the black wire in the electrical box and connect the white wire from the fixture to the white wire in the electrical box.

**NOTE:** Do not disconnect any pre-wired connections.

3. Once connections of wires are completed, carefully tuck wires and wire nuts into the outlet box making sure no bare wire is visible at the wire nuts.