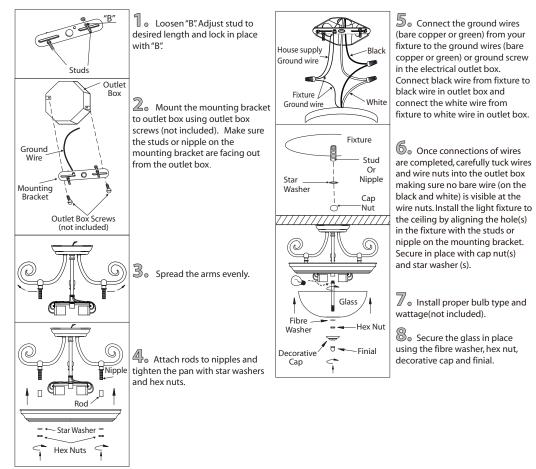

## **INSTALLATION:**

Imported By: CANARM LTD., 2157 Parkedale Ave., Brockville, Ontario, K6V 5V6, Tel: (613) 342-5424, Fax: (800) 263-4598

#2 Chootoo Road, South Aranguez, San Juan, Trinidad

## **SAFETY PRECAUTIONS:**

1. TURN OFF ELECTRICAL POWER BEFORE STARTING INSTALLATION OF LIGHT FIXTURE.

- 2. THIS PRODUCT MUST BE INSTALLED IN ACCORDANCE WITH THE APPLICABLE INSTALLATION CODE BY A PERSON FAMILIAR WITH THE CONSTRUCTION AND OPERATION OF THE PRODUCT AND THE HAZARDS INVOLVED.
- 3. CONNECT THE GROUND WIRES (BARE COPPER OR GREEN) FROM YOUR FIXTURE TO THE GROUND WIRE (BARE COPPER OR GREEN) OR GROUND SCREW IN THE ELECTRICAL OUTLET BOX.