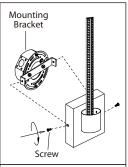

#### **INSTALLATION:**

 $\mathbb{L}_{\mathbb{R}}$  Mount the mounting bracket to electrical box using electrical box screws (not included).

2 Connect the ground wires (bare copper or green) from your fixture to the ground wire (bare copper or green) or ground screw in the electrical box. Connect the black wire from the fixture to the black wire in the electrical box and connect the white wire from the fixture to the white wire in the electrical box.

mounting bracket by tightening the 2 screws.

4. Attach fixture to

5. Screw the glass shade on to the fixture. Ensure the glass is securely attached to the

Fixture

This LED light is suitable to be dimmed by LEVITON# 742-6672-HLW, 722-6674-PDW MAX 150 W, Lutron # SCL-153PH-WH MAX 150 W. The MAX rated wattage of this model is 10.5 W