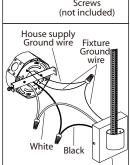

### **SAFETY PRECAUTIONS:**

- 1. TURN OFF ELECTRICAL POWER BEFORE STARTING INSTALLATION OF LIGHT FIXTURE.
- 2. THIS PRODUCT MUST BE INSTALLED IN ACCORDANCE WITH THE APPLICABLE INSTALLATION CODE BY A PERSON FAMILIAR WITH THE CONSTRUCTION AND OPERATION OF THE PRODUCT AND THE HAZARDS INVOLVED.
- 3. CONNECT THE GROUND WIRES (BARE COPPER OR GREEN) FROM YOUR FIXTURE TO THE GROUND WIRE (BARE COPPER OR GREEN) OR GROUND SCREW IN THE ELECTRICAL BOX.

#### **INSTALLATION:**

 $\mathbb{L}_{\mathbb{R}}$  Mount the mounting bracket to electrical box using electrical box screws (not included).

2 Connect the ground wires (bare copper or green) from your fixture to the ground wire (bare copper or green) or ground screw in the electrical box. Connect the black wire from the fixture to the black wire in the electrical box and connect the white wire from the fixture to the white wire in the electrical box.