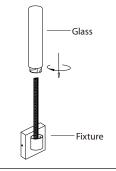

mounting bracket by tightening the 2 screws.

4. Attach fixture to

5. Screw the glass shade on to the fixture. Ensure the glass is securely attached to the

Fixture

This LED light is suitable to be dimmed by LEVITON# 742-6672-HLW, 722-6674-PDW MAX 150 W, Lutron # SCL-153PH-WH MAX 150 W. The MAX rated wattage of this model is 10.5 W