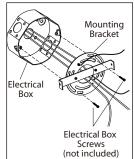

#### **INSTALLATION:**

 $\mathbb{L}_{\mathbb{R}}$  Mount the mounting bracket to electrical box using electrical box screws (not included).

2 Connect the ground wires (bare copper or green) from your fixture to the ground wire (bare copper or green) or ground screw in the electrical box. Connect the black wire from the fixture to the black wire in the electrical box and connect the white wire from the fixture to the white wire in the electrical box.