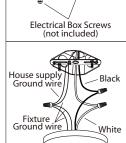

 $\mathbb{Z}_{\circ}$  Install specified bulb type and wattage (not included).

4. Connect the ground wires (bare copper or green) from your fixture to the ground wire (bare copper or green) or ground screw in the electrical box. Connect the black wire (or wire with marking) from the fixture to the black wire in the electrical box and connect the white wire from the fixture to the white wire in the electrical box.