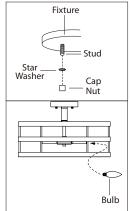

#### **INSTALLATION:**

 $\mathbb{1}_{\circ}$  Screw the center rod and canopy to the fixture.

 $\mathbb{Z}_{\circ}$  Loosen "B". Adjust stud to desired length and lock in place with "B"

 $\mathfrak{Z}_{\circ}$  Mount the mounting bracket to electrical box using electrical box screws (not included). Make sure the studs on the mounting bracket are facing out from the electrical hox.

5. Once connections of wires are completed, carefully tuck wires and wire nuts into the electrical box making sure no bare wire (on the black and white) is visible at the wire nuts.

 $\mathfrak{G}_{\circ}$  Position fixture over studs on mounting bracket assembly. Secure fixture in place with star washers and cap nuts.

 $\mathbb{Z}_{\circ}$  Install specified bulb type and wattage (not included).

4. Connect the ground wires (bare copper or green) from your fixture to the ground wire (bare copper or green) or ground screw in the electrical box. Connect the black wire (or wire with marking) from the fixture to the black wire in the electrical box and connect the white wire from the fixture to the white wire in the electrical box.