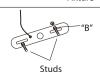

#### **INSTALLATION:**

 $\mathbb{1}_{\circ}$  Screw the center rod and canopy to the fixture.

 $\mathbb{Z}_{\circ}$  Loosen "B". Adjust stud to desired length and lock in place with "B"

 $\mathfrak{Z}_{\circ}$  Mount the mounting bracket to electrical box using electrical box screws (not included). Make sure the studs on the mounting bracket are facing out from the electrical hox.