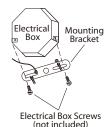

#### **INSTALLATION:**

 $\mathbb{1}_{\circ}$  Screw the center rod and canopy to the fixture.

 $\mathbb{Z}_{\circ}$  Loosen "B". Adjust stud to desired length and lock in place with "B"

 $\mathfrak{Z}_{\circ}$  Mount the mounting bracket to electrical box using electrical box screws (not included). Make sure the studs on the mounting bracket are facing out from the electrical hox.