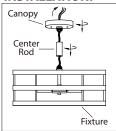

#### **INSTALLATION:**

 $\mathbb{1}_{\circ}$  Screw the center rod and canopy to the fixture.

 $\mathbb{Z}_{\circ}$  Loosen "B". Adjust stud to desired length and lock in place with "B"

 $\mathfrak{Z}_{\circ}$  Mount the mounting bracket to electrical box using electrical box screws (not included). Make sure the studs on the mounting bracket are facing out from the electrical hox.