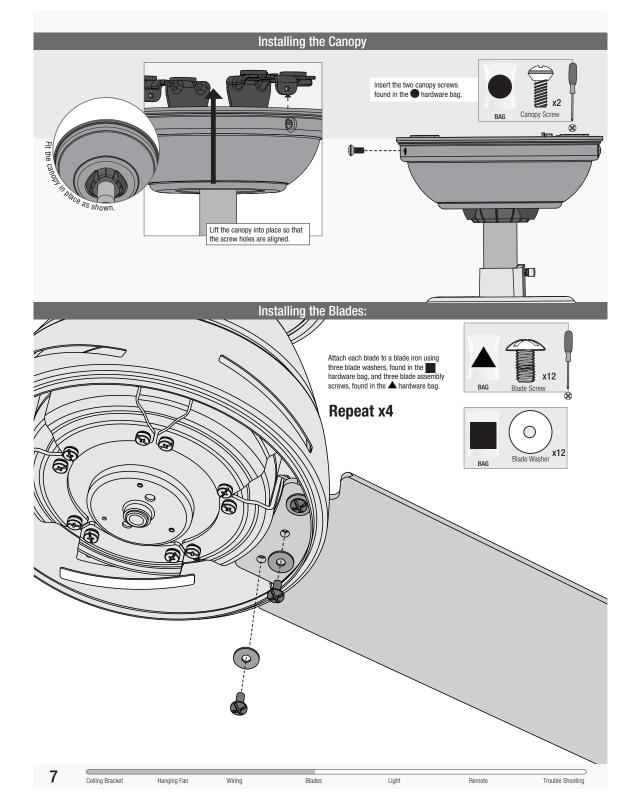

## HUNTER - DEMPSEY - CEILING FAN WIRING AND LIGHTING GUIDE

ess

#2 Chootoo Road, South Aranguez, San Juan, Trinidad

Assembling the Light Kit 2 of 6 Light Kit Screw 1 of 6 Light Kit Screw BAG 8 Ì Insert the third screw, found in the Screw two housing assembly screws from the Feed the wire plug through the center hole hardware bag, into place and then hardware bag halfway into the motor housing. It of the upper switch housing, then wrap tighten all three screws. does not matter which two screw holes you choose. keyhole slots around the screws and twist counterclockwise 🗧 2 of 6 1 of 6 Light Kit Screw BAG BAG Light Kit Scre 8 8 Ĉ Insert the third screw, found in the bag of Connect the plugs from the upper and lower Screw two housing assembly screws from the hardware bag halfway into the upper switch switch housings. Make sure to line up the materials, into place and tighten the three screws. colored markings on the connectors.Wrap light housing. It does not matter which two screw kit keyhole slots around the screws and twist holes vou choose. counterclockwise WARNING FAN FALL HAZARD Make sure all screws are tight to secure the light fixture. Installing the Glass Attach the globe by lifting and turning clockwise one third of a Install the included LED bulbs into the sockets. full turn of the glass until it stops. When necessary, replace NOTE: Check to ensure with bulbs of same wattage. proper engagement. **WARNING** Lift the globe and align the notches in the globe with the tabs in the light kit. GLASS FALL HAZARD To prevent SERIOUS INJURY or DEATH, make sure that glass is properly secured. 8 Ceiling Bracket Hanging Fan Light Remote Trouble Shooting Wiring Blades