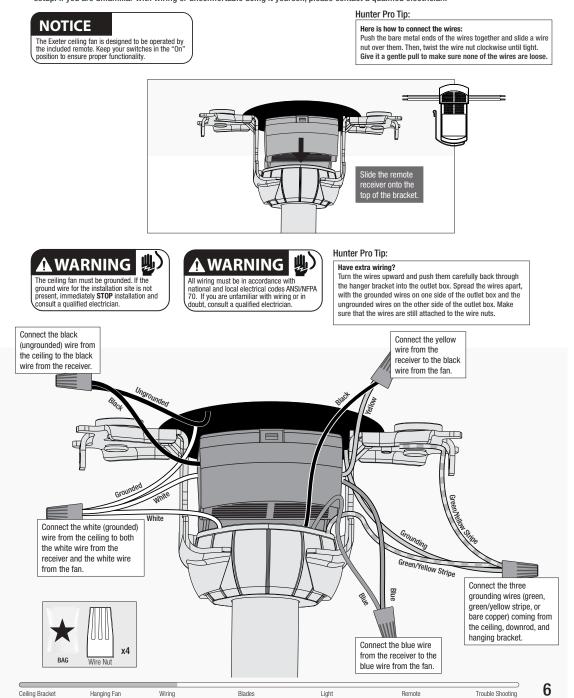

## HUNTER - DEMPSEY - CEILING FAN WIRING AND LIGHTING GUIDE

ess

#2 Chootoo Road, South Aranguez, San Juan, Trinidad

Assembling the Light Kit 2 of 6 Light Kit Screw 1 of 6 Light Kit Screw BAG 8 Ì Insert the third screw, found in the Screw two housing assembly screws from the Feed the wire plug through the center hole hardware bag, into place and then hardware bag halfway into the motor housing. It of the upper switch housing, then wrap tighten all three screws. does not matter which two screw holes you choose. keyhole slots around the screws and twist counterclockwise 🗧 2 of 6 1 of 6 Light Kit Screw BAG BAG Light Kit Scre 8 8 Ĉ Insert the third screw, found in the bag of Connect the plugs from the upper and lower Screw two housing assembly screws from the hardware bag halfway into the upper switch switch housings. Make sure to line up the materials, into place and tighten the three screws. colored markings on the connectors.Wrap light housing. It does not matter which two screw kit keyhole slots around the screws and twist holes vou choose. counterclockwise WARNING FAN FALL HAZARD Make sure all screws are tight to secure the light fixture. Installing the Glass Attach the globe by lifting and turning clockwise one third of a Install the included LED bulbs into the sockets. full turn of the glass until it stops. When necessary, replace NOTE: Check to ensure with bulbs of same wattage. proper engagement. **WARNING** Lift the globe and align the notches in the globe with the tabs in the light kit. GLASS FALL HAZARD To prevent SERIOUS INJURY or DEATH, make sure that glass is properly secured. 8 Ceiling Bracket Hanging Fan Light Remote Trouble Shooting Wiring Blades