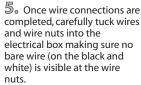

 $4_{\circ}$  Connect the ground wires (bare copper or green) from your fixture to the ground wire (bare copper or green) or ground screw in the electrical box. Connect the black wire from the fixture to the black wire in the electrical box and connect the white wire from the fixture to the white wire in the electrical box.