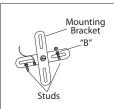

### **INSTALLATION:**

1 Loosen "B". Adjust stud to desired length and lock in place with "B"

2. Mount the mounting bracket to electrical box using electrical box screws (not included). Make sure the studs on the mounting bracket are facing out from the electrical hox