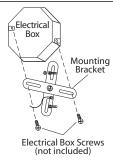

### **INSTALLATION:**

1 Loosen "B". Adjust stud to desired length and lock in place with "B"

2. Mount the mounting bracket to electrical box using electrical box screws (not included). Make sure the studs on the mounting bracket are facing out from the electrical hox

 $4_{\circ}$  Connect the ground wires (bare copper or green) from your fixture to the ground wire (bare copper or green) or ground screw in the electrical box. Connect the black wire from the fixture to the black wire in the electrical box and connect the white wire from the fixture to the white wire in the electrical box.