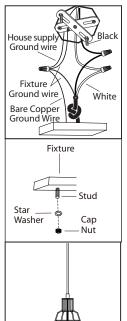

### **SAFETY PRECAUTIONS:**

- 1.TURN OFF ELECTRICAL POWER BEFORE STARTING INSTALLATION OF LIGHT FIXTURE.
- 2. THIS PRODUCT MUST BE INSTALLED IN ACCORDANCE WITH THE APPLICABLE INSTALLATION CODE BY A PERSON FAMILIAR WITH THE CONSTRUCTION AND OPERATION OF THE PRODUCT AND THE HAZARDS INVOLVED.
- 3. CONNECT THE GROUND WIRES (BARE COPPER OR GREEN) FROM YOUR FIXTURE TO THE GROUND WIRE (BARE COPPER OR GREEN) OR GROUND SCREW IN THE ELECTRICAL BOX.
- 4. TO CLEAN THE FIXTURE, TURN OFF THE POWER, WAIT FOR IT TO COOL, AND WIPE THE FIXTURE WITH A CLEAN, SOFT CLOTH.

### **INSTALLATION:**

1 Loosen "B". Adjust stud to desired length and lock in place with "B"

2. Mount the mounting bracket to electrical box using electrical box screws (not included). Make sure the studs on the mounting bracket are facing out from the electrical hox

 $4_{\circ}$  Connect the ground wires (bare copper or green) from your fixture to the ground wire (bare copper or green) or ground screw in the electrical box. Connect the black wire from the fixture to the black wire in the electrical box and connect the white wire from the fixture to the white wire in the electrical box.

 $\mathbb{G}_{\circ}$  Install the light fixture to the ceiling by aligning the holes in the fixture with the studs on the mounting bracket. Secure fixture in place with star washers and cap nuts.

 $\mathbb{Z}_{\circ}$  Install proper bulb type and wattage (not included).