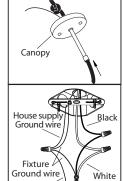

3. Adjusting the length of flexible cord. For safety, do not release the knot inside canopy.

Connect the ground wires (bare copper or green) from your fixture to the ground wire (bare copper or green) or ground screw in the electrical box. Connect the black wire from the fixture to the black wire in the electrical box and connect the white wire from the fixture to the white wire in the electrical box.