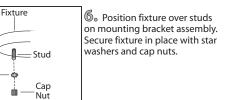

5. Once wire connections are completed, carefully tuck wires and wire nuts into the electrical box making sure no bare wire (on the black and white) is visible

8. Insert the socket plate into the glass shade as shown.