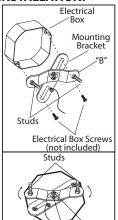

#### **INSTALLATION:**

Screws

 $\mathbb{1}_{\circ}$  Loosen "B". Adjust stud to desired length and lock in place with "B". Mount the mounting bracket to electrical box using electrical box screws (not included). Make sure the studs on the mounting bracket are facing out from the electrical