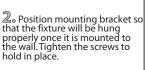

#### **INSTALLATION:**

Screws

 $\mathbb{1}_{\circ}$  Loosen "B". Adjust stud to desired length and lock in place with "B". Mount the mounting bracket to electrical box using electrical box screws (not included). Make sure the studs on the mounting bracket are facing out from the electrical