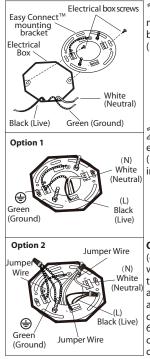

## **INSTALLATION:**

- 1₀ Attach Easy Connect™ mounting bracket to electrical box with electrical box screws (not included).
- 2. **Option 1:** Connect (push) electrical wires from electric box (house wiring) into correct inserts.
- **Option 2:** For multiple green (ground), black (live) and white (neutral) wires joined in the electrical box (house wiring), attach a single "green", "black" and "white" jumper wire before connecting. Strip 7mm from the 6" jumper wires supplied. Then connect (push) wires into the correct inserts.