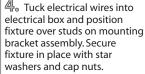

6₀ After installation, seal around the top and side perimeter between the fixture and the wall surface with weather resistant caulking. The bottom should be left un-caulked to prevent moisture build-up. Apply a small amount of weather resistant caulking around the side perimeter between the cap nut and mounting plate.