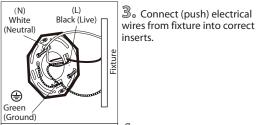

## **INSTALLATION:**

- 1₀ Attach Easy Connect™ mounting bracket to electrical box with electrical box screws (not included).
- 2. **Option 1:** Connect (push) electrical wires from electric box (house wiring) into correct inserts.
- **Option 2:** For multiple green (ground), black (live) and white (neutral) wires joined in the electrical box (house wiring), attach a single "green", "black" and "white" jumper wire before connecting. Strip 7mm from the 6" jumper wires supplied. Then connect (push) wires into the correct inserts.