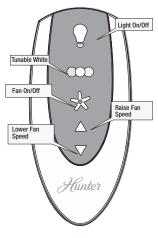

## Tunable White

Tunable White LED lets you adjust through three color temperature settings to create a perfectly tailored space, whether you are watching TV, reading a good book or completing school work. Choose between warm white (3,000K), cool white (4,000K), and daylight (5,000K) with the easy push of a button on the exclusive handheld remote. Create the perfect ambiance in your space with your new Hunter fan.

For your convenience, a remote function card is packed in with your remote.

**Tunable White** Warm White; 3,000 K Cool White; 4,000 K Daylight; 5,000 K