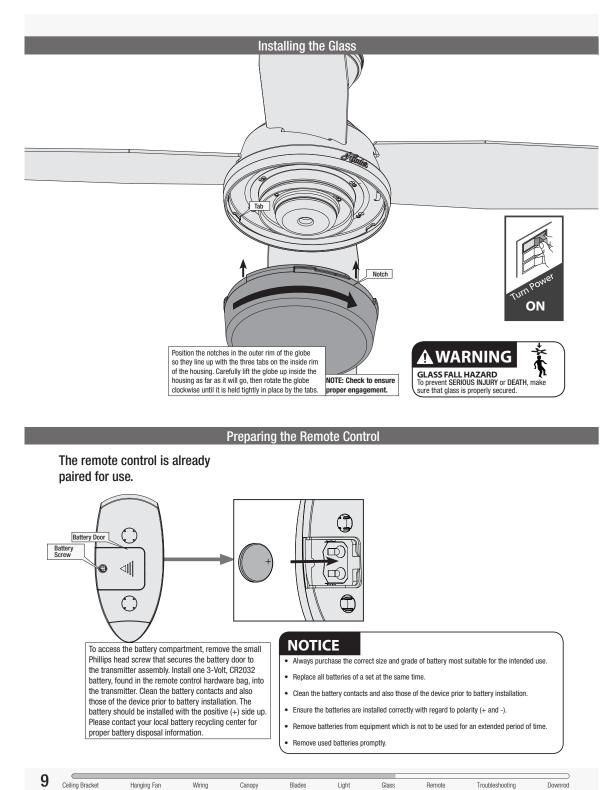

For your convenience, a remote function card is packed in with your remote.

**Tunable White** Warm White; 3,000 K Cool White; 4,000 K Daylight; 5,000 K