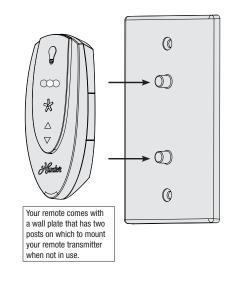

## Using the Remote Control Cradle

Ceiling Bracket Hanging Fan Wiring Canopy Blades Light Glass Remote Troubleshooting Downrod 10

#2 Chootoo Road, South Aranguez, San Juan, Trinidad