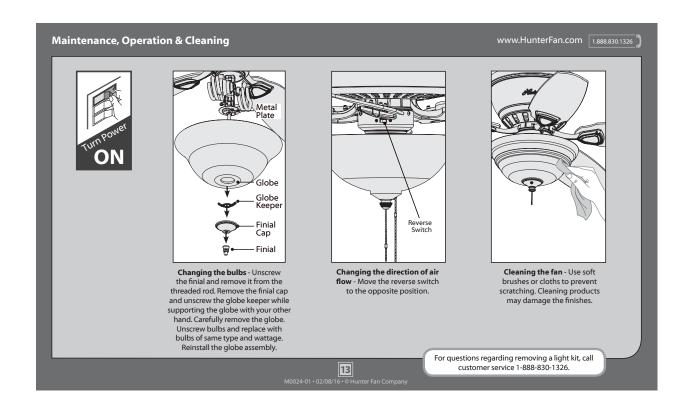

## **HUNTER - LOW PROFILE - CEILING FAN MAINTENANCE GUIDE**

















## HUNTER - LOW PROFILE - CEILING FAN MAINTENANCE GUIDE

## www.HunterFan.com 1.888.830.1326 **Troubleshooting** Fan doesn't work **Excessive wobbling** Tighten all of the blade and · Make sure power switch is on. blade iron screws until they · Pull the pull chain to make sure 2-Year Energy Star Light Kit Warranty The Hunter Fan Company, Inc. makes the following warranty to the original user or consumer purchaser of each Hunter Energy Efficient Light Kit If your Hunter Energy Efficient Light Kit fails at any time within two years after the date of sale due to a defect in Use the provided balancing · Push the motor reversing switch kit and instructions to balance firmly left or right to ensure that the fan. it is engaged. within two years after the date of sale due to a defe