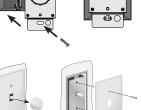

- Installing the Wall Plate 5 Remove the knob from the wall control and mount the faceplate (not included) to the wall control using the two #6-32 screws you removed earlier from the faceplate.
- Installing the Wall Plate (CONT) 6 Reattach the knob onto the wall control and turn it to the left for the OFF position.