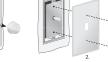

- Installing the Wall Plate 5 Remove the knob from the wall control and mount the faceplate (not included) to the wall control using the two #6-32 screws you removed earlier from the faceplate.
- Installing the Wall Plate (CONT) 6 Reattach the knob onto the wall control and turn it to the left for the OFF position.

Downrod

Ceiling Bracket

Turning 7 on the power

Canopy

Blades

| Hanging Fan | ١ |
|-------------|---|
|             |   |

Wiring

Control