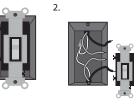

## **HUNTER - TRIMARAN - CEILING FAN ACCESSORIES GUIDE**

Turning off the power 1 Ensure the power is OFF at the outlet box and wall switch location before proceeding with installation.

OFF

1.

Wiring the Wall Control 3 Using the wire connectors, connect each black wire from the wall control to a black wire from the switch box. Connect the green with yellow stripe wire to the grounding wire from the switch box.