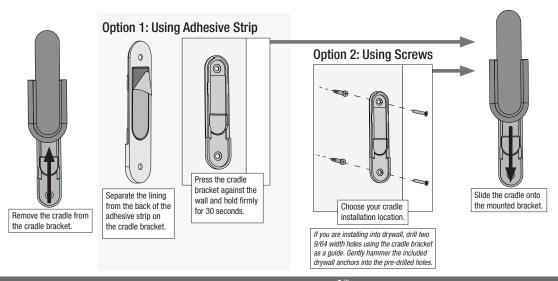

## **Installing the Remote Control Cradle**

You have two options for installing the remote cradle. Choose which path works best for you.